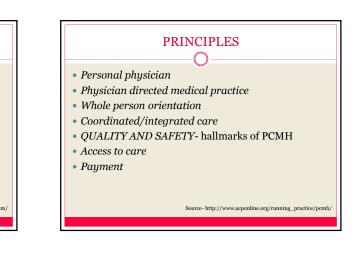

## PCMH DEFINED AS...

- Team-based model led by personal physician
- Responsible for all patient's health care needs
- Arranges care with appropriate qualified professionals
- High levels of care
- Access and communication
- · Care coordination and integration
- Care quality
- Safety
  - Source- http://www.acponline.org/running\_practice/pcmh/understanding/what.htm/