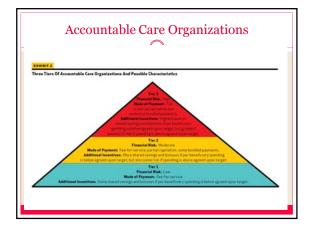

- Aging, poorer, yet more demandingLooking for help
- Physical, emotional financial and social well being
- Decreasing loyalty to any system
- Concerned about finances
- Willing to consider different care models





















## PCMH DEFINED AS...

- Team-based model led by personal physician
- Responsible for all patient's health care needs
- Arranges care with appropriate qualified professionals
- High levels of care
- Access and communication
- · Care coordination and integration
- Care quality
- Safety
  - Source- http://www.acponline.org/running\_practice/pcmh/understanding/what.htm/









Source- American Journal of Managed Ca

























- A personalized market of one
- In short patients are capable of being reached more effectively

| Major Target Markets for Community<br>Driven Medicine |            |