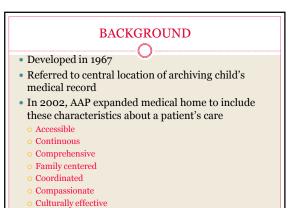

- Aging, poorer, yet more demandingLooking for help
- Physical, emotional financial and social well being
- Decreasing loyalty to any system
- Concerned about finances
- Willing to consider different care models





















## PCMH DEFINED AS...

- Team-based model led by personal physician
- Responsible for all patient's health care needs
- Arranges care with appropriate qualified professionals
- High levels of care
- Access and communication
- · Care coordination and integration
- Care quality
- Safety
  - Source- http://www.acponline.org/running\_practice/pcmh/understanding/what.htm/









Source- American Journal of Managed Ca

























- A personalized market of one
- In short patients are capable of being reached more effectively

| Major Target Markets for Community<br>Driven Medicine |            |