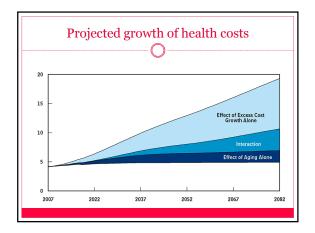

- Aging, poorer, yet more demandingLooking for help
- Physical, emotional financial and social well being
- Decreasing loyalty to any system
- Concerned about finances
- Willing to consider different care models





















## PCMH DEFINED AS...

- Team-based model led by personal physician
- Responsible for all patient's health care needs
- Arranges care with appropriate qualified professionals
- High levels of care
- Access and communication
- · Care coordination and integration
- Care quality
- Safety
  - Source- http://www.acponline.org/running\_practice/pcmh/understanding/what.htm/









Source- American Journal of Managed Ca

























- A personalized market of one
- In short patients are capable of being reached more effectively

| Major Target Mar