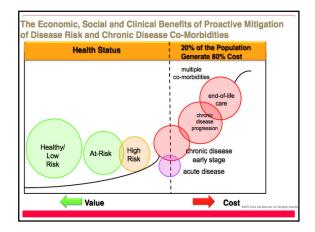

- Aging, poorer, yet more demandingLooking for help
- Physical, emotional financial and social well being
- Decreasing loyalty to any system
- Concerned about finances
- Willing to consider different care models





















## PCMH DEFINED AS...

- Team-based model led by personal physician
- Responsible for all patient's health care needs
- Arranges care with appropriate qualified professionals
- High levels of care
- Access and communication
- · Care coordination and integration
- Care quality
- Safety
  - Source- http://www.acponline.org/running\_practice/pcmh/understanding/what.htm/









Source- American Journal of Managed Ca

























- A personalized market of one
- In short patients are capable of being reached more effectively

| Major Target Marke