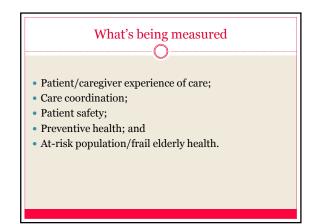

- Aging, poorer, yet more demandingLooking for help
- Physical, emotional financial and social well being
- Decreasing loyalty to any system
- Concerned about finances
- Willing to consider different care models





















## PCMH DEFINED AS...

- Team-based model led by personal physician
- Responsible for all patient's health care needs
- Arranges care with appropriate qualified professionals
- High levels of care
- Access and communication
- · Care coordination and integration
- Care quality
- Safety
  - Source- http://www.acponline.org/running\_practice/pcmh/understanding/what.htm/









Source- American Journal of Managed Ca

























- A personalized market of one
- In short patients are capable of being reached more effectively

| Major Target Markets for Community<br>Driven Medicine |            |