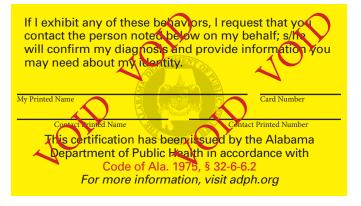

Fees.

- (1) Initial Issuance. A fee of \$10 shall be paid for initial issuance of a certification card.
- (2) Replacement. A fee of \$5 shall be paid to obtain a replacement certification card.

Below is an example of the Certification Card.