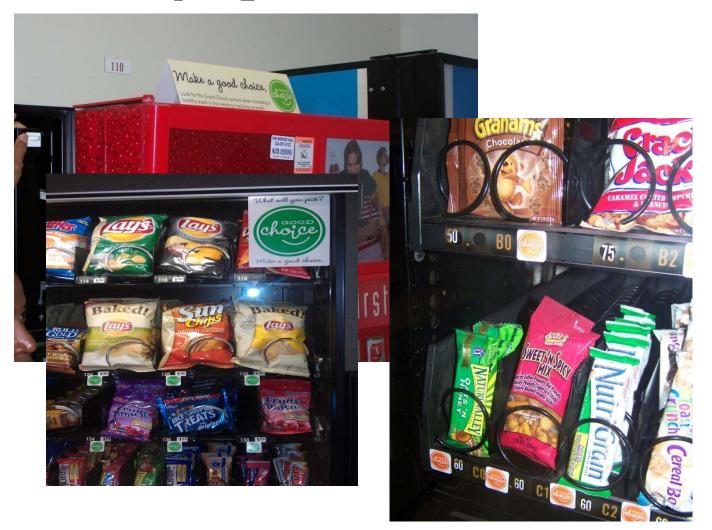

#### Make a good choice.

Look for the Good Choice symbol when choosing a healthy snack in the vending machines at work. These snacks meet the 10-10-5 rule.

|                                                                                                                                                                                                                                                                                                                                                                                                                                                                                                                                                                                 | LOOK FOR THESE LIMITS                                                                                                                                                               |
|---------------------------------------------------------------------------------------------------------------------------------------------------------------------------------------------------------------------------------------------------------------------------------------------------------------------------------------------------------------------------------------------------------------------------------------------------------------------------------------------------------------------------------------------------------------------------------|-------------------------------------------------------------------------------------------------------------------------------------------------------------------------------------|
| Nutrition Facts                                                                                                                                                                                                                                                                                                                                                                                                                                                                                                                                                                 |                                                                                                                                                                                     |
| Serving Size 1 bar (35g)                                                                                                                                                                                                                                                                                                                                                                                                                                                                                                                                                        | ONLY one serving                                                                                                                                                                    |
| Servings Per Container 1                                                                                                                                                                                                                                                                                                                                                                                                                                                                                                                                                        |                                                                                                                                                                                     |
| Amount Per Serving                                                                                                                                                                                                                                                                                                                                                                                                                                                                                                                                                              |                                                                                                                                                                                     |
| Calories 140 Calories from Fat 25                                                                                                                                                                                                                                                                                                                                                                                                                                                                                                                                               | 10% or less                                                                                                                                                                         |
| % Daily Value*                                                                                                                                                                                                                                                                                                                                                                                                                                                                                                                                                                  | Daily Value of total fat                                                                                                                                                            |
| Total Fat 3g 5%                                                                                                                                                                                                                                                                                                                                                                                                                                                                                                                                                                 |                                                                                                                                                                                     |
| Saturated Fat 0.5g 3%                                                                                                                                                                                                                                                                                                                                                                                                                                                                                                                                                           |                                                                                                                                                                                     |
| Cholesterol Omg 0%                                                                                                                                                                                                                                                                                                                                                                                                                                                                                                                                                              | 360 mg sodium or less                                                                                                                                                               |
| Sodium 110mg 5%                                                                                                                                                                                                                                                                                                                                                                                                                                                                                                                                                                 |                                                                                                                                                                                     |
| Total Carbohydrate 27g 9%                                                                                                                                                                                                                                                                                                                                                                                                                                                                                                                                                       |                                                                                                                                                                                     |
| Dietary Fiber 1g 4%                                                                                                                                                                                                                                                                                                                                                                                                                                                                                                                                                             | 10% or less Daily Value of                                                                                                                                                          |
| Sugars 9g                                                                                                                                                                                                                                                                                                                                                                                                                                                                                                                                                                       | total carbohydrate                                                                                                                                                                  |
| Protein 2g                                                                                                                                                                                                                                                                                                                                                                                                                                                                                                                                                                      |                                                                                                                                                                                     |
| Vitamin A 15% • Vitamin C 0%                                                                                                                                                                                                                                                                                                                                                                                                                                                                                                                                                    |                                                                                                                                                                                     |
| Calcium 20% Iron 10%                                                                                                                                                                                                                                                                                                                                                                                                                                                                                                                                                            | 5% or more Daily Value of at                                                                                                                                                        |
| * Percent Daily Values are based on a 2,000                                                                                                                                                                                                                                                                                                                                                                                                                                                                                                                                     | least one: fiber, vitamin A,                                                                                                                                                        |
| calorie diet. Your daily values may be higher<br>or lower depending on your calorie needs:                                                                                                                                                                                                                                                                                                                                                                                                                                                                                      | vitamin C, calcium or iron                                                                                                                                                          |
| Calories 2,000 2,500                                                                                                                                                                                                                                                                                                                                                                                                                                                                                                                                                            |                                                                                                                                                                                     |
| Total Fat Less Than 65g 80g<br>Sat Fat Less Than 20g 25g                                                                                                                                                                                                                                                                                                                                                                                                                                                                                                                        |                                                                                                                                                                                     |
| Cholesterol Less Than 300mg 300mg<br>Sodium Less Than 2,400mg 2,400mg                                                                                                                                                                                                                                                                                                                                                                                                                                                                                                           | <ul> <li>Nuts and seeds are OK even though</li> </ul>                                                                                                                               |
| Total Carbohydrate 300g 375g                                                                                                                                                                                                                                                                                                                                                                                                                                                                                                                                                    | they are high in fat. They contain more                                                                                                                                             |
| Fiber 25g 30g                                                                                                                                                                                                                                                                                                                                                                                                                                                                                                                                                                   | unsaturated fat which may help lower "bad"                                                                                                                                          |
| Calories per gram:<br>Fat 9  • Carbohydrate 4  • Protein 4                                                                                                                                                                                                                                                                                                                                                                                                                                                                                                                      | cholesterol.                                                                                                                                                                        |
| Ingredients: rolled whole oats, crisp rice [rice, sugar, salt, high fructose<br>com syrup, malt flavoring], high fructose com syrup, brown sugar, rolled whole<br>wheat, raisins, cottonseed oil, com syrup, high fructose com syrup, sugar,<br>fructose, com syrup solids, glycerin, dextrose, natural and artificial flavor, soy<br>lecithin, salt, cinnamon,niacinamide, nonfat dry milk, reduced iron, vitamin A<br>palmitate, pyridoxine hydrochloride (vitamin B6), riboflavin (vitamin B2), calcium<br>pantothenate, thiamin hydrochloride (vitamin B1), and folic acid. | <ul> <li>Fruit (dried or dehydrated) is not restricted<br/>by carbohydrate limits because it provides<br/>nutrients that are beneficial to an overall<br/>balanced diet.</li> </ul> |

# What if the vending machine is the only option?