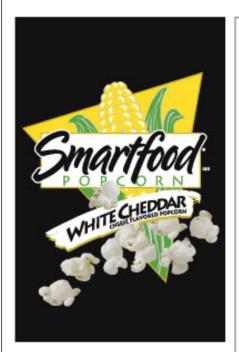

#### Good Choice?

Ingredients: Popcorn, Vegetable Oil (Contains One or More of the Following: Corn, Soybean, or Sunflower Oil), Cheddar Cheese (Milk, Cheese Cultures, Salt, Enzymes), Whey, Buttermilk, Salt, and Disodium Phosphate. CONTAINS MILK INGREDIENTS.

#### Good Choice?

| Convine Circ                  |                        |              |                     |
|-------------------------------|------------------------|--------------|---------------------|
| Serving Size                  | 1 0Z.                  |              |                     |
| Amount Per Se                 | rving                  |              |                     |
| Calories 12                   | 0 Ca                   | lories fror  | n Fat 25            |
|                               |                        | % Dai        | ly Value*           |
| Total Fat 3                   | )                      |              | 5%                  |
| Saturated F                   | at 0.5g                |              | 3%                  |
| Polyunsatu                    | rated Fat              | 1.5g         |                     |
| Monounsat                     | urated Fa              | t 1g         |                     |
| Trans Fat 0                   |                        |              |                     |
| Cholestero                    | 0mg                    |              | 0%                  |
| Sodium 210                    | ma                     |              | 9%                  |
| Total Carbo                   | _                      | 21g          | 7%                  |
| Dietary Fib                   |                        |              | 7%                  |
| Sugars 3g                     |                        |              | - 74                |
| Protein 2g                    |                        |              |                     |
|                               |                        |              |                     |
| Vitamin A 0%                  | •                      | Vitam        | in C 4%             |
| Calcium 4%                    | •                      |              | Iron 0%             |
| Thiamin 4%                    | •                      | Ribof        | lavin 4%            |
| Niacin 4%                     | •                      | Vitami       | n B <sub>6</sub> 8% |
| Phosphorus 8                  | 3%•                    | Magnes       | sium 4%             |
| * Percent Daily V             | alues are bas          | ed on a 2,0  | 00 calorie          |
| diet. Your daily              | values may             | / be higher  |                     |
| depending on y                |                        |              |                     |
| Total Fat                     | Calories:<br>Less than | 2,000<br>65g | 2,500<br>80g        |
| Sat Fat                       | Less than              | 20g          | 25g                 |
| Cholesterol                   | Less than              | 300mg        | 300mg               |
| Sodium                        | Less than              | 2,400mg      | 2,400mg             |
| Total Carbohydr               | ate                    | 300g         | 375g                |
| Dietary Fiber                 |                        | 25g          | 30g                 |
| Calories per gra<br>Fat 9 • C | m:<br>Carbohydrate     | 4 • 1        | Protein 4           |
|                               |                        |              |                     |

#### Was That a Good Choice?

- Total Fat 5%
- Total Carbohydrate 7%
- Dietary Fiber 7%
- Sodium 210 mg
- All meet the 10-10-5 criteria
- This is considered a healthy snack