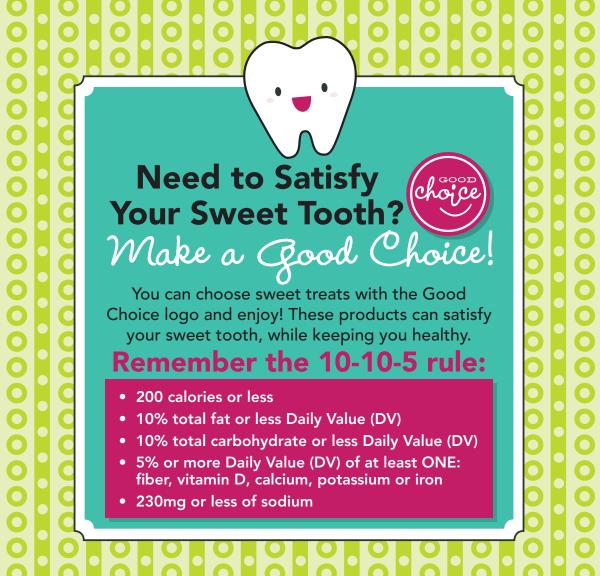

Use the nutrition facts below to answer the following questions:

Iron

- 1. Does this sweet snack have 200 calories or less?
  - a. Yes b. No
- Does this sweet snack have 10% or less Daily Value (DV) of total fat?
   a. Yes b. No
  - 3. Does this sweet snack have 10% or less Daily Value (DV) of total carbohydrate?
    a. Yes b. No
  - 4. Does this sweet snack have 5% or more Daily Value (DV) of at least one: fiber, vitamin D, calcium, potassium or iron?

    a. Yes b. No
  - 5. Is this sweet snack a Good Choice?
    a. Yes b. No

| <b>Nutrition</b>                     | Facts |
|--------------------------------------|-------|
| Serving Size 1oz (28g/About 7 chips) |       |