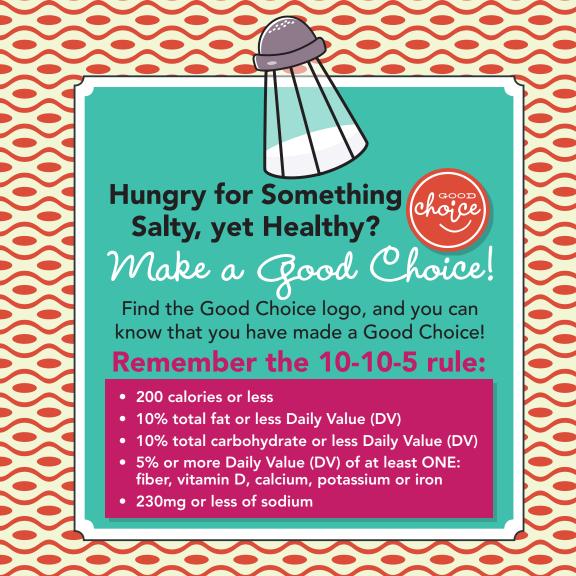

## Quiz Time!

## Is this salty snack a Good Choice?

Read the nutrition facts to see if this product meets the 10-10-5 rule.

NO, because it does not follow the 10-10-5 rule.

## It contains:

- ✓ 150 calories
- ✓ 6% of fat
- ✓ 9% of carbohydrate
- ✓ 13% fiber
- 🗶 290 mg sodium